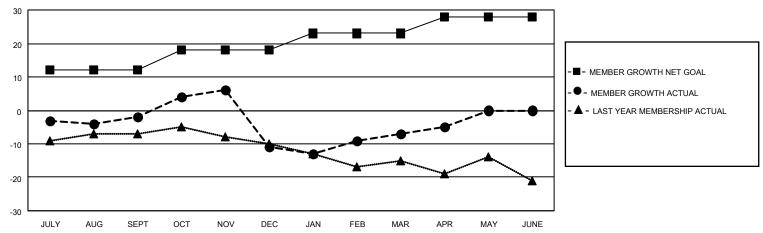

#### GOALS AND ACTUAL MEMBERS CUMULATIVE

| DROPPED CLUBS: 0 |    | 11 CLUBS OF 26 ADDED 1 OR<br>MORE NEW MEMBERS | GENDER DISTRIBUTION                |              |  |
|------------------|----|-----------------------------------------------|------------------------------------|--------------|--|
|                  |    | MORE NEW MEMBERS                              | MALE                               | 290 (56.75%) |  |
|                  |    |                                               | FEMALE                             | 221 (43.25%) |  |
| DROPPED MEMBERS  |    |                                               | NON BINARY                         | 0 (0.00%)    |  |
|                  |    |                                               | PREFER NOT TO ANSWER               | 0 (0.00%)    |  |
| DECEASED         | 9  |                                               |                                    |              |  |
| CLUB CANCELLED   | 0  | CLICK HERE FOR CUMULATIVE                     | TOTAL FAMILY UNIT MEMBERS          | 83           |  |
| OTHER            | 32 | MEMBERSHIP DATA                               |                                    |              |  |
| TOTAL            | 41 |                                               | FAMILY MEMBERS PAYING HALF DUES 43 |              |  |
|                  |    |                                               |                                    |              |  |